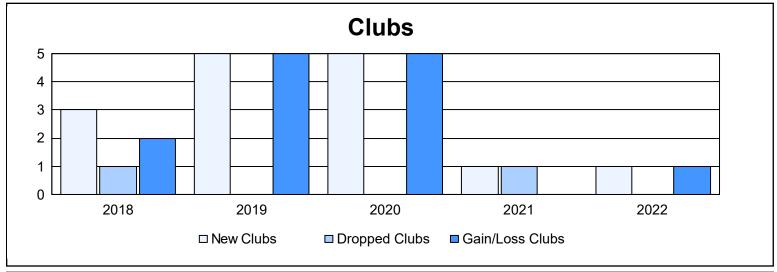

District 108 YB As of June 2022 Cumulative

| Year      | New<br>Clubs | Dropped<br>Clubs | Gain/<br>Loss<br>Clubs | New<br>Members | Charter<br>Members | Reinstate<br>Members | Transfer<br>Members | Total<br>Member<br>Added | Total<br>Members<br>Dropped | Gain/<br>Loss<br>Members |
|-----------|--------------|------------------|------------------------|----------------|--------------------|----------------------|---------------------|--------------------------|-----------------------------|--------------------------|
| 2017-2018 | 3            | 1                | 2                      | 180            | 74                 | 9                    | 22                  | 285                      | 493                         | -208                     |
| 2018-2019 | 5            | 0                | 5                      | 323            | 134                | 11                   | 26                  | 494                      | 370                         | 124                      |
| 2019-2020 | 5            | 0                | 5                      | 252            | 128                | 5                    | 18                  | 403                      | 391                         | 12                       |
| 2020-2021 | 1            | 1                | 0                      | 260            | 44                 | 10                   | 11                  | 325                      | 315                         | 10                       |
| 2021-2022 | 1            | 0                | 1                      | 292            | 37                 | 20                   | 12                  | 361                      | 338                         | 23                       |
| Average   | 3            | 0                | 3                      | 261            | 83                 | 11                   | 18                  | 374                      | 381                         | -8                       |